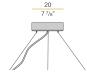

#### Accessories / canopy

M8102-3

C € EHE 🗵

Canopy for power supply and to join 3 steel cables.