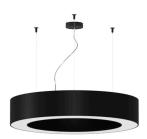

Suspension lighting fixture for interiors, with direct light emission.

Pickled sheet metal structure in polyacrylic paint.

Aluminium dissipation plates.

Aluminium and pickled sheet metal covers in white or black polyacrylic paint, or with gold leaf coating.

Diffuser in modelled polycarbonate with opaline finish.

Suspension kit with griplocks and 2m (78,7") long steel cables.

2,5m (98,4") long power cable in transparent PVC.

Power canopy with galvanized sheet metal ceiling bracket and pickled sheet metal covering in white or black polyacrylic paint, or with gold leaf coating.