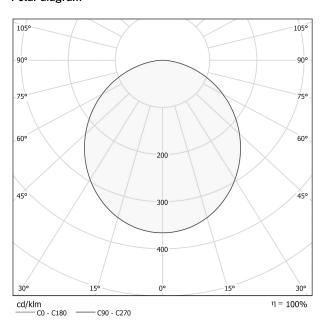

IRE TEST PERFORMANCE | 850°                |
| PACKING DIMENSIONS (CM)    | 90,0 x 25,0 x 90,0  |
|                            |                     |



Suspension lighting fixture for interiors, with direct light emission.

Pickled sheet metal structure in polyacrylic paint.

Aluminium dissipation plates.

Aluminium and pickled sheet metal covers in white or black polyacrylic paint, or with gold leaf coating.

Diffuser in modelled polycarbonate with opaline finish.

Suspension kit with griplocks and 2m (78,7") long steel cables.

2,5m (98,4") long power cable in transparent PVC.

Power canopy with galvanized sheet metal ceiling bracket and pickled sheet metal covering in white or black polyacrylic paint, or with gold leaf coating.







#### **Technical drawing**



#### Polar diagram



# **PANZERI**

# Golden Ring

#### Accessories / canopy

M8102-3

C € EHE 🗵

Canopy for power supply and to join 3 steel cables.