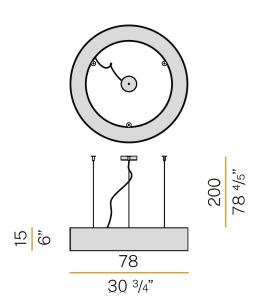

#### **Technical drawing**

Suspension lighting fixture for interiors, with direct light emission.

Pickled sheet metal structure in polyacrylic paint.

Aluminium dissipation plates.

Aluminium and pickled sheet metal covers in white or black polyacrylic paint, or with gold leaf coating.

Diffuser in modelled polycarbonate with opaline finish.

Suspension kit with griplocks and 2m (78,7") long steel cables.

2,5m (98,4") long power cable in transparent PVC.

Power canopy with galvanized sheet metal ceiling bracket and pickled sheet metal covering in white or black polyacrylic paint, or with gold leaf coating.